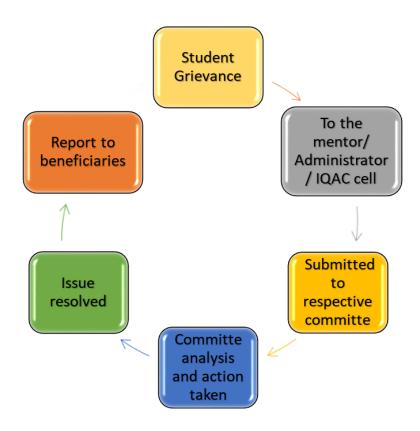

#### **GRIEVANCE REDRESSAL MECHANISM**

The college is dedicated to the grievances of the students and its immediate Redressal. The College has an effective and objective Grievance Redressal Mechanism, consisting of several forums. The committees focus on careful and sensitive handling of the grievances. The following committees/cells/units are duly constituted for resolution of various types of grievances:

#### **General Grievances**

For any other grievances not categorized above: Students Grievance Redressal Committee
Students may register their grievances through the following channel

### **Offline**

The aggrieved student(s) may directly approach the mentor of appropriate committee with a written application. In case of ragging related grievances, the aggrieved student (s) may directly inform any of the members of the Anti-Ragging Committee and/or Anti-Ragging Cell on mobile. The details of the Anti-Ragging Committee and Anti Ragging Cell are published on the website. Aggrieved student (s) may also submit their grievance in writing or through email to the Principal, of the college.